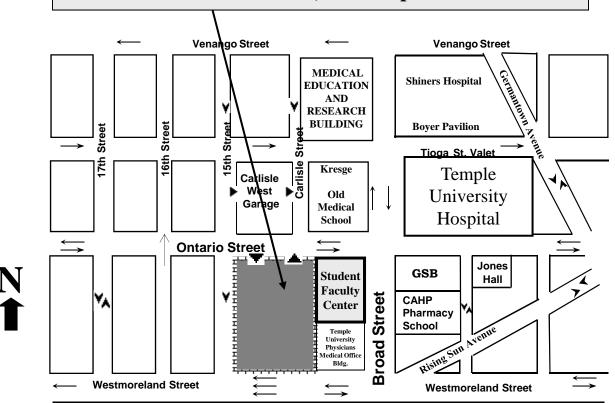

## Parking Map

## Ontario West Parking Garage 1450 W. Ontario Street, Philadelphia PA 19140

## TEMPLE UNIVERSITY HEALTH SYSTEM TEMPLE UNIVERSITY HOSPITAL

"House Staff Office Resident and Fellow Candidate Interview"

Complimentary One-Day Parking Pass

This pass is valid **ONLY** at the "Ontario West Staff Garage," located on Ontario Street, west of Broad Street, between Carlisle and 15th Street